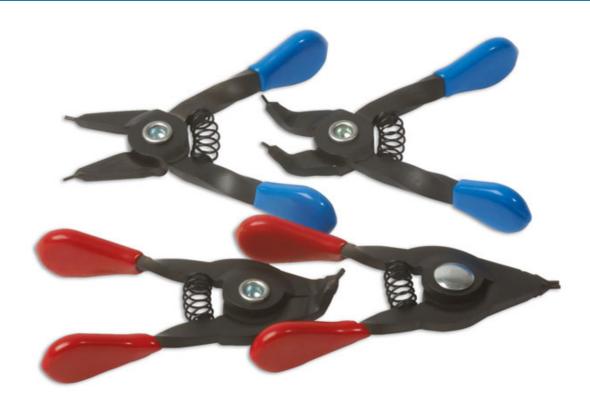

## Mini Circlip Plier Set 4pc

A set of four spring loaded circlip mini pliers for internal and external use, with straight and bent tip heads. High quality, hardened steel heads manufactured from chrome molybdenum with precision ground tips. Compact size, just 75mm long, ideal for use in confined spaces, with plastic-dipped spring-loaded paddle handles for easy circlip fitting and removal.

## **Additional Information**

- · Set of four mini circlip pliers, 75mm long, ideal for restricted spaces.
- · Hardened and tempered tips 1mm.
- 4 x different jaw profiles: Internal & external, bent & straight.
- · Soft paddle grip spring loaded handles for precise control. Colour coded: red for external and blue for internal circlips.
- · Manufactured from chrome molybdenum.